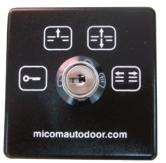

## Functions:

- > Lock Night/Closed
- > Exit Only
- > Entry Only
- > Automatic
- > Hold Open
- > Half Open

**MICOM Rotary Key Selector Switch** is supplied as standard together with EDM-E Series operator allowing selection of 4 separate door modes. In a fire retardant black plastic mount box with cover .design in white, MICOM function selectors can be fitted to walls or aluminum frames alike

- > Lock Night/Closed
- > Exit Only
- > Automatic
- > Hold Open