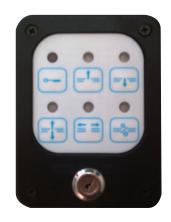

## MICOM Autodoor

**MICOM Digital Selector Switch** offers further options of door control. A digital touchpad, allows selection of 6 separate door modes. Economic in design, MICOM Digital Selectors are easy to install and operate. Supplied in a fire retardant black plastic mount box, with attractive cover design in white, our function selectors can be fitted to walls or aluminium frames alike.

## Functions:

- > Lock Night/Closed
- > Exit Only
- > Entry Only
- > Automatic
- > Hold Open
- > Half Open

**MICOM Rotary Key Selector Switch** is supplied as standard together with EDM-E Series operator allowing selection of 4 separate door modes. In a fire retardant black plastic mount box with cover .design in white, MICOM function selectors can be fitted to walls or aluminum frames alike