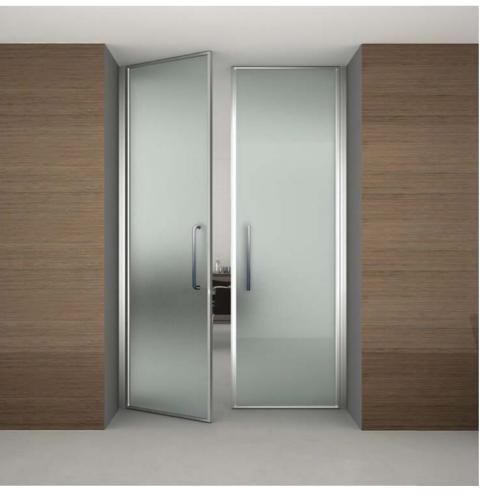

# KHU series

- Contemporary / modern styling
- Works for wooden/light steel/glass doors.
- For interior and exterior.
- One set comes as a pair of door pulls for inside and outside of a single door.
- Mounting accessories included.
- Finishes: Hairline stainless satin or chrome polish
- Material: High-endurance stainless steel SUS304 for rust, corrosion and stain resistance.

#### LINEUP

| Model #  | <u>Description</u>             |
|----------|--------------------------------|
| KHU-12-D | 12 inch model (300 mm overall) |
| KHU-16-D | 16 inch model (450 mm overall) |
| KHU-18-D | 18 inch model (482 mm overall) |
| KHU-22-D | 22 inch model (598 mm overall) |