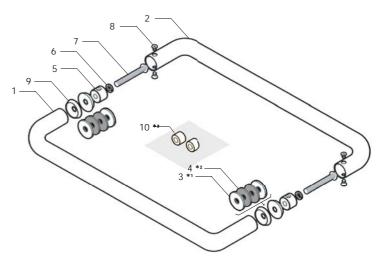

#### COMPONENTS

| <u>Item</u>                                       | <b>Description</b>                 | <u>QTY</u> |
|---------------------------------------------------|------------------------------------|------------|
| 1. Handle A                                       | Ø25.4*L*T1.1                       | 1          |
| 2. Handle B                                       | Ø25.4*L*T1.1                       | 1          |
| 3. SUS plate (*1 Need if end cap is not fit       | Ø31*Ø8.2*T1.5<br>ted.)             | 4          |
| 4. Rubber washer<br>(*2 Required for glass doors/ | Ø30*Ø8.2*T1.5 soft surface doors.) | 4          |
| <ol><li>Fixing bracket</li></ol>                  | Ø21.7*Ø8*15.5                      | 2          |
| 6. Spring washer                                  | M8                                 | 2          |
| 7. Center bolt                                    | M8*70                              | 2          |
| Center bolt                                       | M8*90                              | 2          |
| 8. Screw                                          | M4*8                               | 4          |
| 9. End cap                                        | Ø25.7(Ø31)*Ø10*5                   | 4          |
| 10. Rubber bush<br>(*3 For glass doors.)          | Ø12*Ø8.2*10                        | 2          |