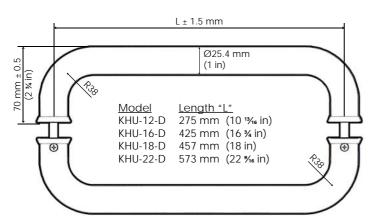

#### LINEUP

| Model #  | <u>Description</u>             |
|----------|--------------------------------|
| KHU-12-D | 12 inch model (300 mm overall) |
| KHU-16-D | 16 inch model (450 mm overall) |
| KHU-18-D | 18 inch model (482 mm overall) |
| KHU-22-D | 22 inch model (598 mm overall) |

### DIMENSION

#### Door thickness:

5 - 38mm ( $\%_6$  - 1 % in) with 70mm bolt 22 - 58mm ( $\%_6$  - 2  $\%_6$  in) with 90mm bolt