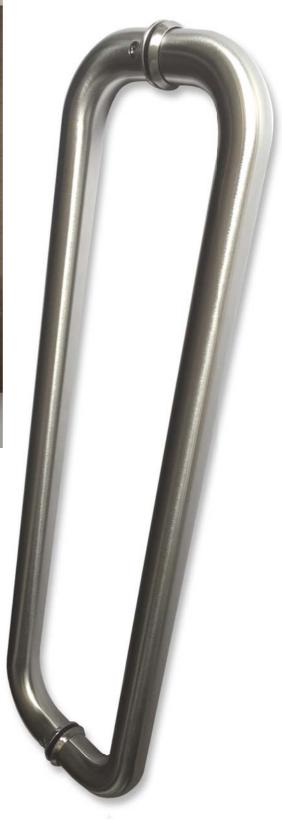

# KHU series

- Contemporary / modern styling
- Works for wooden/light steel/glass doors.
- For interior and exterior.
- One set comes as a pair of door pulls for inside and outside of a single door.
- Mounting accessories included.
- Finishes: Hairline stainless satin or chrome polish
- Material: High-endurance stainless steel SUS304 for rust, corrosion and stain resistance.

#### LINEUP

| Model #  | <u>Description</u>             |
|----------|--------------------------------|
| KHU-12-D | 12 inch model (300 mm overall) |
| KHU-16-D | 16 inch model (450 mm overall) |
| KHU-18-D | 18 inch model (482 mm overall) |
| KHU-22-D | 22 inch model (598 mm overall) |