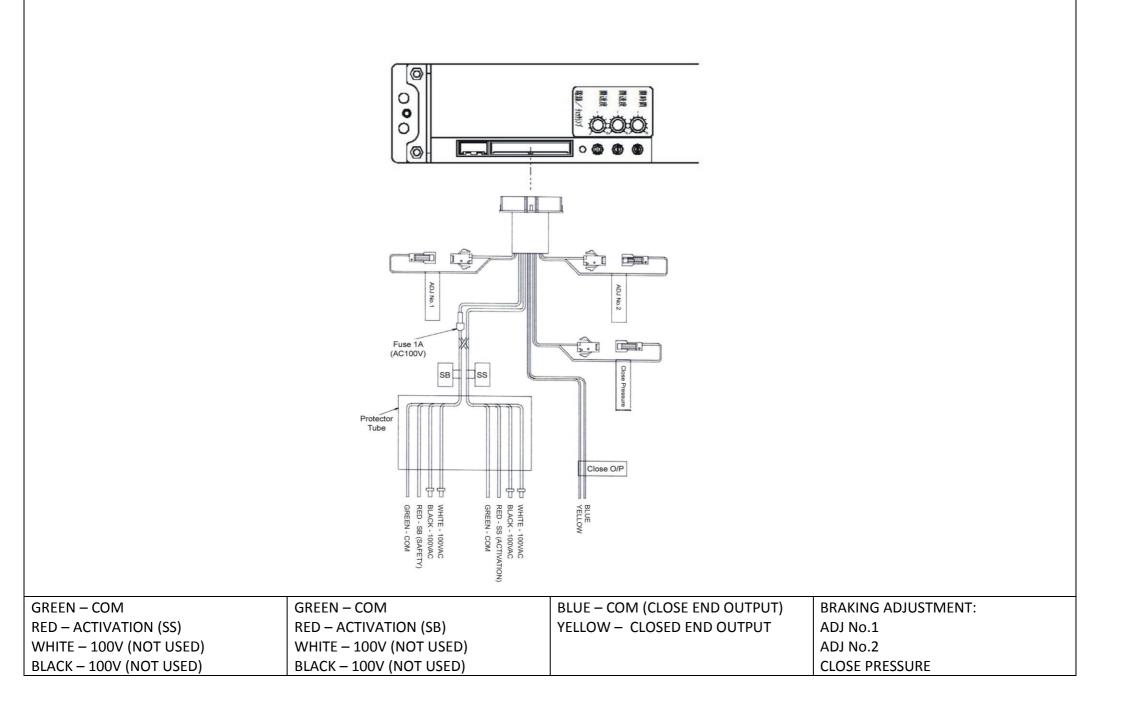

# EDM MM100 - Wiring No.1: BASIC WIRING

| Protector<br>Tube<br>Protector<br>Tube<br>Activation (SS)<br>Safety (SB)                                                                    | Green Red<br>Red<br>Red<br>Brown Grey 24v<br>Red<br>Red<br>Red<br>Safety Beam<br>Terminal 24V |                                                    |
|---------------------------------------------------------------------------------------------------------------------------------------------|-----------------------------------------------------------------------------------------------|----------------------------------------------------|
| Notes:<br>1) Activation – Wire to Sensor or Activation device to activate door.<br>2) Safety – Wire to sensor which detect during operation | Wires:<br>GREEN – COM<br>RE