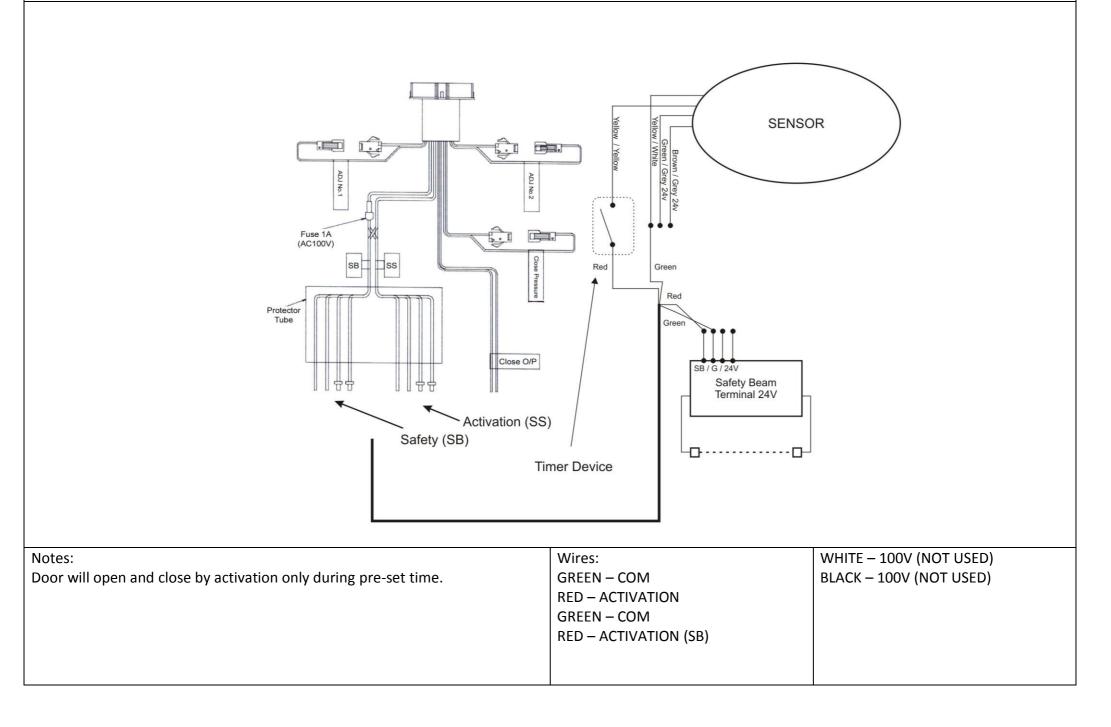

### EDM MM100 - Wiring No.2: SECURITY WIRING - ACCESS CONTROL

EDM MM100 - Wiring No.3: SECURITY WIRING - TIMER