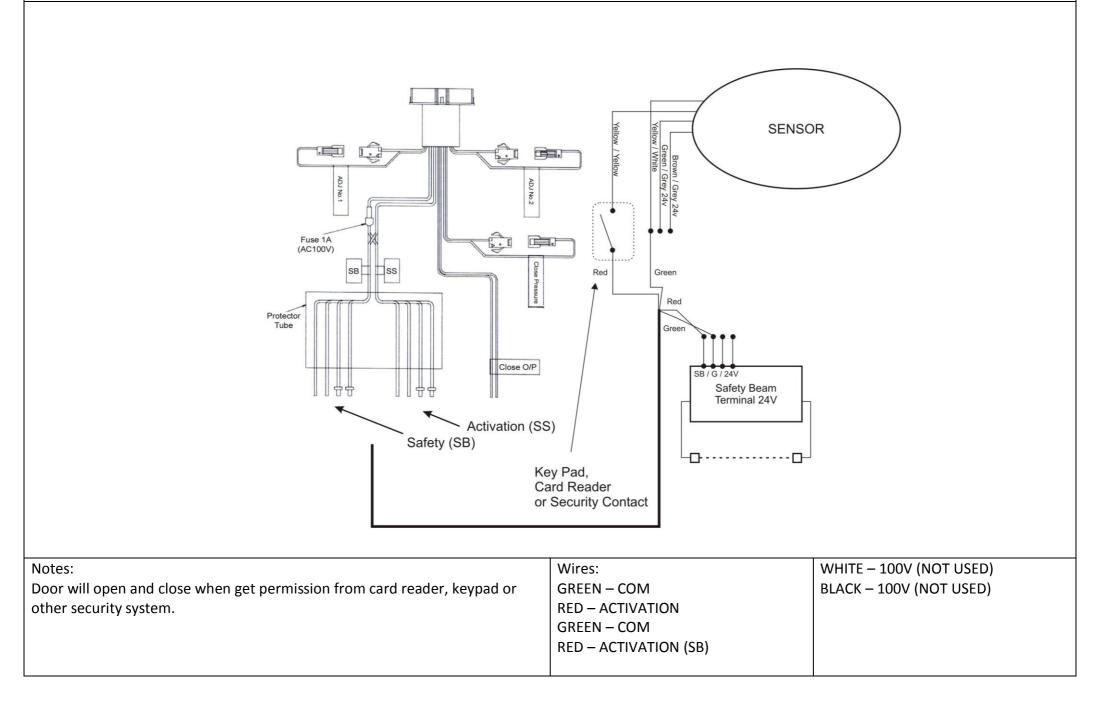

### EDM MM100 - Wiring No.2: SECURITY WIRING - ACCESS CONTROL

EDM MM100 - Wiring No.3: SECURITY WIRING - TIMER