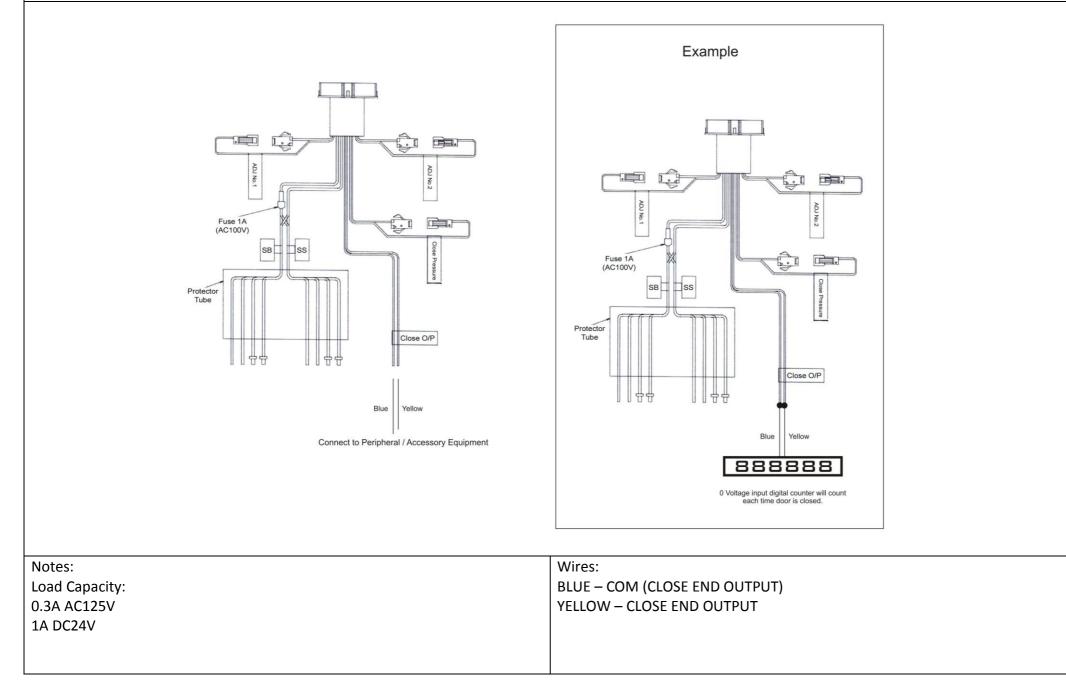

------------------------------------------------------------------------------------------------------------------------------------------|-----------------------------------------------------------------------------------------------|----------------------------------------------------|
| Notes:<br>1) Activation – Wire to Sensor or Activation device to activate door.<br>2) Safety – Wire to sensor which detect during operation | Wires:<br>GREEN – COM<br>RED – ACTIVATION (SS)<br>GREEN – COM<br>RED – ACTIVATION (SB)        | WHITE – 100V (NOT USED)<br>BLACK – 100V (NOT USED) |

### EDM MM100 - Wiring No.2: SECURITY WIRING - ACCESS CONTROL



EDM MM100 - Wiring No.3: SECURITY WIRING - TIMER



#### EDM MM100 - Wiring No.4: TIMER ACCESS



## EDM MM100 - Wiring No.5: CLOSED END OUTPUT SIGNAL



## EDM MM100 - Wiring No.6: LOCK OUTPUT SIGNAL