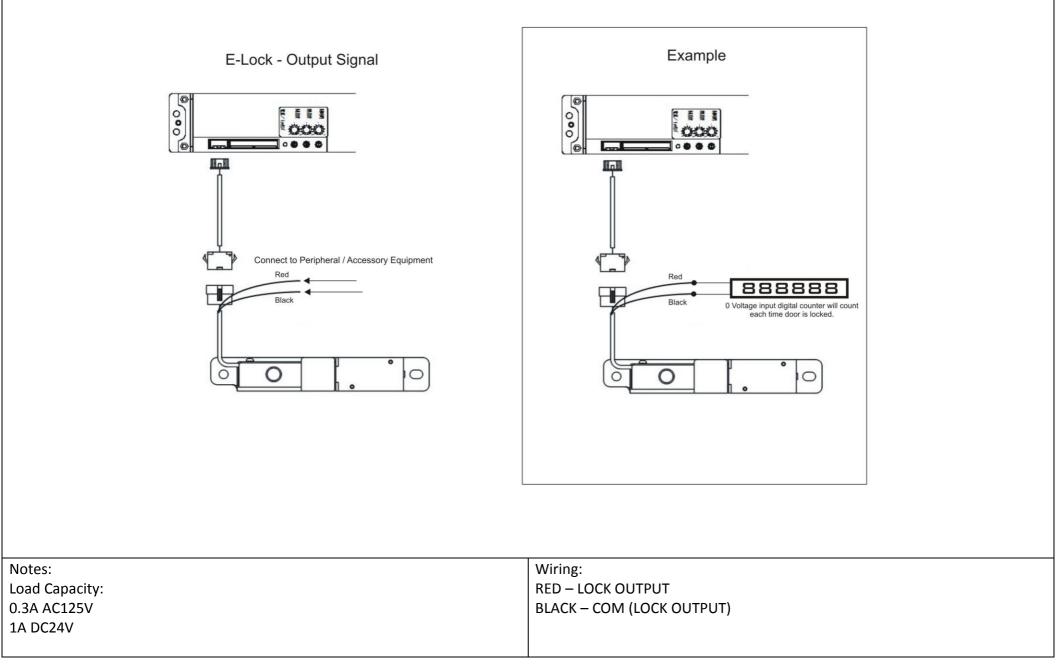

----------------------------------------------------------------------------------------|-----------------------------------------------------------------------------------------------|----------------------------------------------------|
| Notes:<br>1) Activation – Wire to Sensor or Activation device to activate door.<br>2) Safety – Wire to sensor which detect during operation | Wires:<br>GREEN – COM<br>RED – ACTIVATION (SS)<br>GREEN – COM<br>RED – ACTIVATION (SB)        | WHITE – 100V (NOT USED)<br>BLACK – 100V (NOT USED) |

### EDM MM100 - Wiring No.2: SECURITY WIRING - ACCESS CONTROL



EDM MM100 - Wiring No.3: SECURITY WIRING - TIMER



#### EDM MM100 - Wiring No.4: TIMER ACCESS



## EDM MM100 - Wiring No.5: CLOSED END OUTPUT SIGNAL



## EDM MM100 - Wiring No.6: LOCK OUTPUT SIGNAL