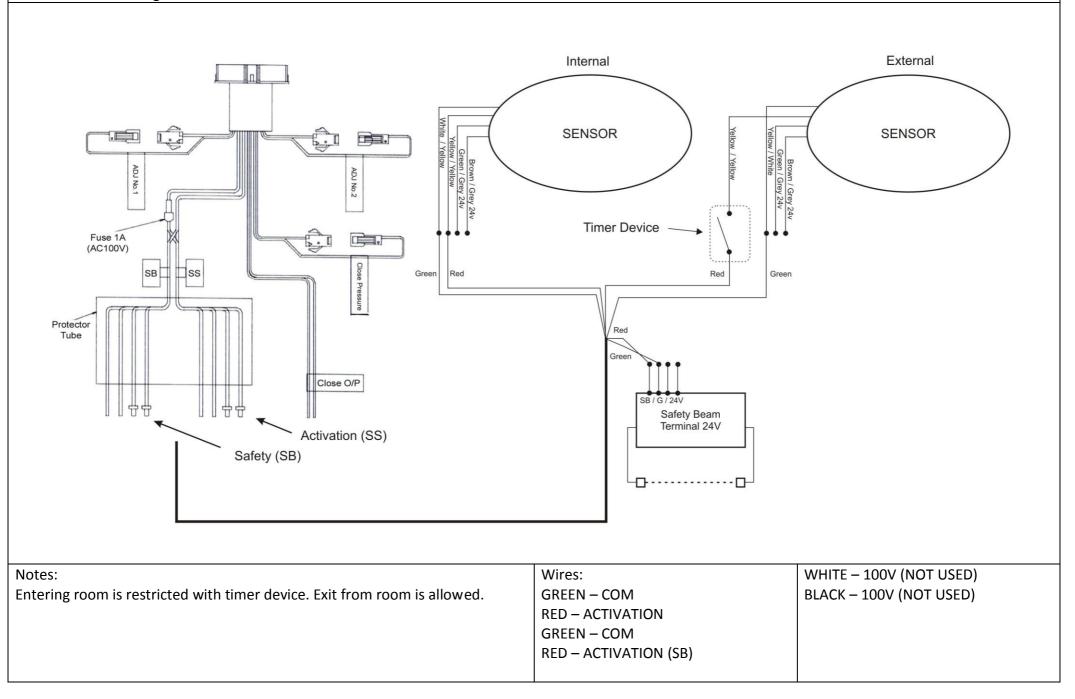

|
|---------------------------------------------------------------------------------------------------------------------------------------------|-----------------------------------------------------------------------------------------------|----------------------------------------------------|
| Notes:<br>1) Activation – Wire to Sensor or Activation device to activate door.<br>2) Safety – Wire to sensor which detect during operation | Wires:<br>GREEN – COM<br>RED – ACTIVATION (SS)<br>GREEN – COM<br>RED – ACTIVATION (SB)        | WHITE – 100V (NOT USED)<br>BLACK – 100V (NOT USED) |

### EDM MM100 - Wiring No.2: SECURITY WIRING - ACCESS CONTROL



EDM MM100 - Wiring No.3: SECURITY WIRING - TIMER



#### EDM MM100 - Wiring No.4: TIMER ACCESS



## EDM MM100 - Wiring No.5: CLOSED END OUTPUT SIGNAL



## EDM MM100 - Wiring No.6: LOCK OUTPUT SIGNAL