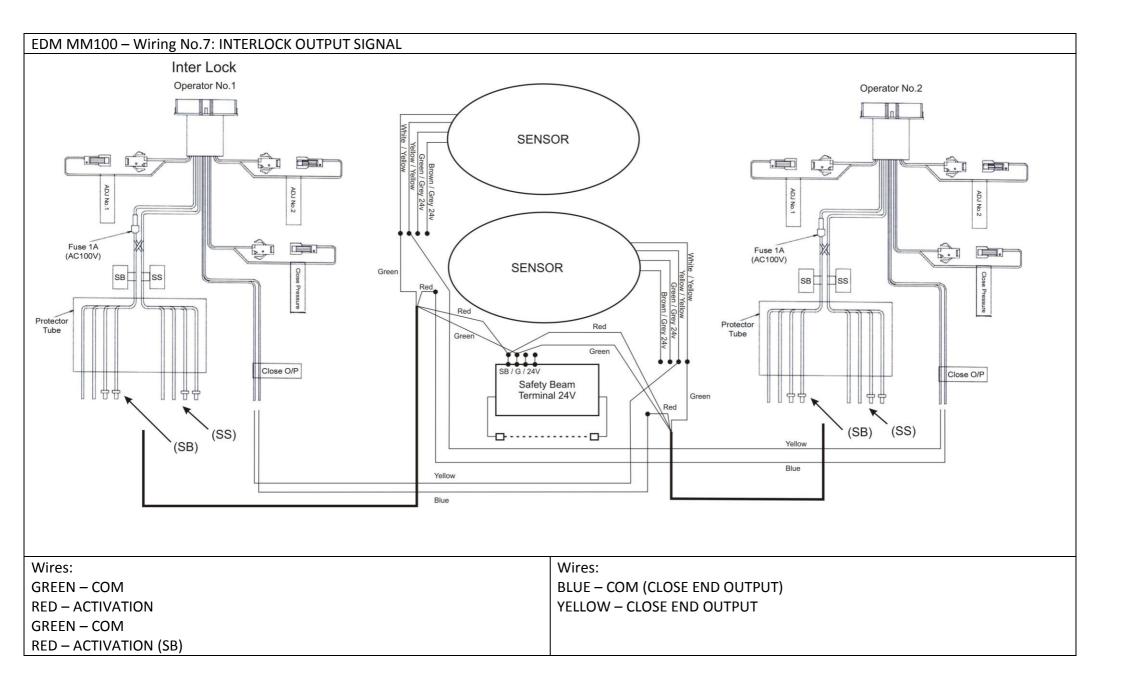

--------------------------------------------------------------------------------------|-----------------------------------------------------------------------------------------------|----------------------------------------------------|
| Notes:<br>1) Activation – Wire to Sensor or Activation device to activate door.<br>2) Safety – Wire to sensor which detect during operation | Wires:<br>GREEN – COM<br>RED – ACTIVATION (SS)<br>GREEN – COM<br>RED – ACTIVATION (SB)        | WHITE – 100V (NOT USED)<br>BLACK – 100V (NOT USED) |

### EDM MM100 - Wiring No.2: SECURITY WIRING - ACCESS CONTROL



EDM MM100 - Wiring No.3: SECURITY WIRING - TIMER



#### EDM MM100 - Wiring No.4: TIMER ACCESS



## EDM MM100 - Wiring No.5: CLOSED END OUTPUT SIGNAL



## EDM MM100 - Wiring No.6: LOCK OUTPUT SIGNAL